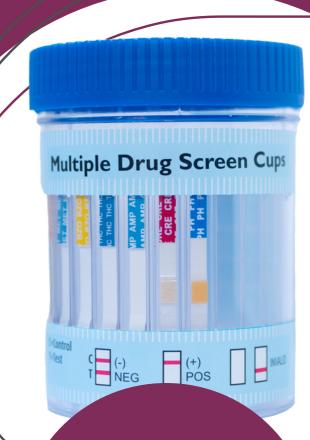

## APAC 9 Panel Urine Multidrug Cup

DRUG TESTING BUSINESS SUCCESS

The APAC Multipanel Cup is easy to use, just collect urine straight to the cup and set the time for five minutes and read the result(s).

- Tests for Opiates,
  Cocaine,
  Methamphetamine,
  Benzodiazephines,
  Marijuana, Methadone,
  Amphetamine,
  Buprenorphine and
  Oxycodone.
- Tailor made to suit your requirements.
- Verifed to AS/NZS4308:2008 and listed with TGA.
- Precise & accurate results in 5 minutes.
- Long Shelf life, two years from the date of manufacturing available.